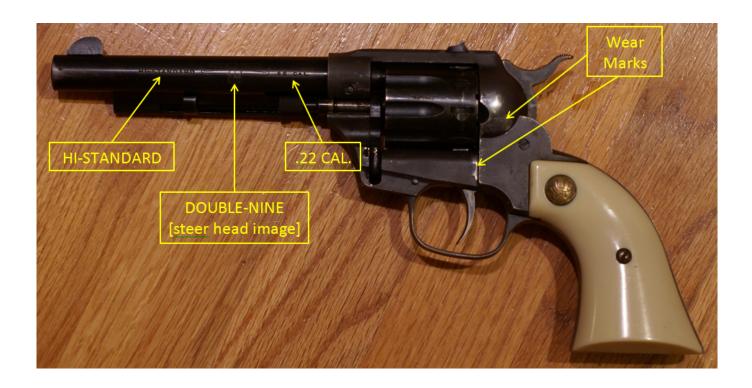

## depositphotos

Image ID: 211427236 www.depositphotos.com

High Standard Double Nine Serial Numbers >>> DOWNLOAD (Mirror #1). ccb82a64f7 2014-6-9 double nine revolver for sale, hi standard .... High standard double nine convertible 22, model w 106, steel frame, manufactured in 1973 based on the serial number this gun is in excellent condition.. High Standard Model W-104 Double Nine revolver, in nickel plate. Nine shot cylinder, double action, with 5 1/2 inch b... on Sep 22, 2012. ... wear, but no cracks. Overall good condition. Caliber: .22 LR Serial #: 2152947 .... .. estimate of value on the following: high standard double nine, .22 cal, nickel, ... nine, .22 cal, nickel, longhorn emblem, model w100, 5 1/2", serial #897xxx. the ... Same thing on mine, except mine has the number 853190.. Find High Standard Model Double Nine W-104 revolver parts and more today with Numrich Gun Parts Corp. America's leading revolver parts supplier.. High Standard 5.5" Double Nine .22 Revolver (Model W-104) w/ Non-matching ... but the serial number on the end label of the box does not match the gun.. Find high standard double nine for sale at GunBroker.com, the world's largest gun auction site. You can buy high standard double nine with confidence .... I own a stainless, nine shot, double action .22 lr. ... All High Standard Sentinels and derivative guns had serial numbers no matter when they .... You have a High Standard Double Nine that was manufactured for Western Auto. We will need the serial number to determine the date of .... w-100 and w-101 double nine serial numbers ... John has been researching High Standards for years and provides a wealth of information free .... I acquired a High Standard, Double Nine, Model W-104 yesterday. The Double Nine designated her as being a Double Action Revolver, having .... lip HI-STANDARD REVOLVER lip WESTERN-STYLE PARTS PRICE LI ST -.2 2 CALIBER MODEL W-104 "DOUBLE-NINE" NUMBERS ARE ONLY FOR BLUED GUNS - SEE PARTS LIST FOR NICKEL 7562^ THE HIGH STANDARD MANUFACTURING CORPORATION HAMDEN • CONNECTICUT ... Serial Number 3.. I have a High Standard Double-Nine W-104 that has only been fired a few times. ... All guns have different serial numbers that's how you register your gun so .... Up for sale is a High Standard Double Nine.. It is a nine shot 22 pistol. It is a W-104 serial number which means it is from 1964ish... I'd.... High Standard Pistols 1956 to 1980. ... HIGH STANDARD MFG.CO IDENTIFICATION CODE MONTH AND YEAR 1956 to ... DOUBLE NINE FIRST MODEL. 1958.. Hello all, I have a Hi-Standard Double Nine .22 caliber niny cylinder revolver ... The right side of the barrel is marked with HIGH STANDARD MFG. ... These guns neither finished in assembly in serial number order nor shipped .... NUMBERS ARE ONLY FOR BLUED GUNS – SEE PARTS LIST FOR NICKEL. 7562. 7527 ... 75307. 75314. THE HIGH STANDARD MANUFACTURING CORPORATION ... Serial Number. 3. ... Double-Nine revolvers are sighted in at a range.. Regular Serial numbers - Highest serial number shipped for the year. ... S/N 3,000,000 This 9329 Double Nine shipped 26 October, 1976. 4.. High Standard Double Nine W-100, .22 short, long or LR, Serial number 851212. Blue is good, but has some wear at the end of the b for sale by thorner on .... There isn't an extended history to High Standard's revolver line, like there is to ... Double Nine serial numbers were in the same series as the Sentinel through ... 33bf5301e4